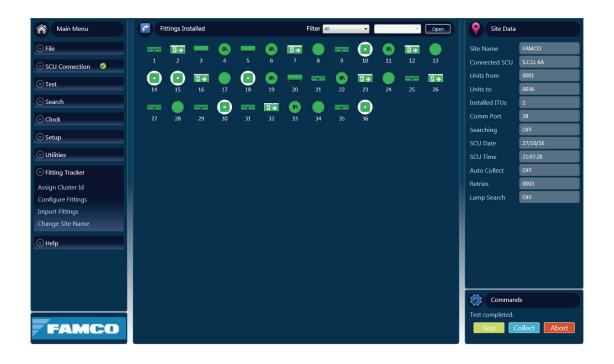

#### **Features**

- Compatible with the latest Windows operating system
- Integrated fitting tracker database
- Single unit and/or Group testing
- Auto test function
- Simple to use and modern software

### **Operating Software**

- Visual identification of products
- Coloured representation of commissioned and tested units
- Graphical view of fitting status

| •           |                                    |
|-------------|------------------------------------|
|             |                                    |
| Cat No.     | Description                        |
| FXITU-1/3   | Intelligent Transponder Unit (ITU) |
| FXSCU6      | Supervising Control Unit (SCU)     |
| Accessories |                                    |
| FAXUDS10    | Network LAN connection             |