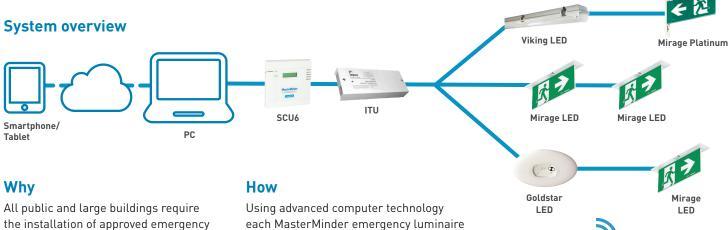

#### Catalogue Nos.

FXSCU6, FXITU-1/3, FCOMP, FAXUDS10

A monitored emergency lighting system that utilises a dedicated communication signal injected onto the mains cabling to communicate with each emergency luminaire.

## **Master Minder**

incorporates state of the art electronics

functions of the luminaire. Testing is

to test, monitor and report on the critical

initiated from a Supervising Control Unit

(SCU). Test results are reported back to

the Supervising Control Unit (SCU) and PC.

All public and large buildings require the installation of approved emergency lighting equipment. Australian and New Zealand Standard AS/NZS2293 stipulates that the equipment be tested regularly, batteries fully discharged, all units maintained in operating condition and a record kept of all tests.

### **Operating Software**

- Visual identification of products
- Coloured representation of commissioned and tested units
- Graphical view of fitting status

| •           |                                    |
|-------------|------------------------------------|
|             |                                    |
| Cat No.     | Description                        |
| FXITU-1/3   | Intelligent Transponder Unit (ITU) |
| FXSCU6      | Supervising Control Unit (SCU)     |
| Accessories |                                    |
| FAXUDS10    | Network LAN connection             |