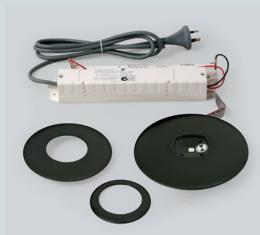

#### **Description:**

Self contained non-maintained LED emergency luminaire, complete with flex & plug. Black colour version. Designed for either accessible or inaccessible ceilings with concealed mounting clip fixing.

## **Additional Options:**

- Clear dome cover add /CC to product code when ordering
- Maintained option available add /M to product code when ordering
- Also available in standard white colour version