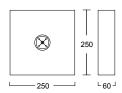

#### **Description:**

Self contained non-maintained LED emergency luminaire, complete with flex & plug. Black colour version. Designed for either accessible or inaccessible ceilings with concealed mounting clip fixing.