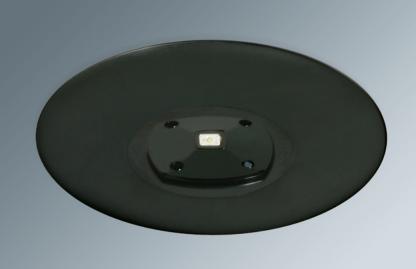

LED Goldstar Black

Non-Maintained Emergency

#### **Description:**

Self contained non-maintained LED emergency luminaire, complete with flex & plug. Black colour version. Designed for either accessible or inaccessible ceilings with concealed mounting clip fixing.