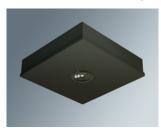

## **Additional Options:**

- Clear dome cover add /CC to product code when ordering
- Maintained option available add /M to product code when ordering
- Also available in standard white colour version

#### Surface mounted option available - F9991/SM/S/BL

| MAXIMUM PERMISSIBLE SPACING FOR EMERGENCY LUMINAIRES |    |     |                     |      |      |      |      |      |      |      |      |      |      |      |      |      |      |    |
|------------------------------------------------------|----|-----|---------------------|------|------|------|------|------|------|------|------|------|------|------|------|------|------|----|
| PHOTOMETRIC<br>CLASSIFICATION                        |    |     | MOUNTING HEIGHT - M |      |      |      |      |      |      |      |      |      |      |      |      |      |      |    |
|                                                      |    |     | 2.1                 | 2.4  | 2.7  | 3.0  | 3.3  | 3.6  | 4.0  | 4.5  | 5    | 6    | 7    | 8    | 9    | 10   | 15   | 20 |
| F9992/F9993/<br>F9996/FB/BL                          | CO | D40 | 16.7                | 17.4 | 18.0 | 18.6 | 19.1 | 19.6 | 20.1 | 20.8 | 21.3 | 22.1 | 22.7 | 23.0 | 23.1 | 23.1 | 19.4 |    |
|                                                      |    | D40 | 16.7                | 17.4 | 18   | 18.6 | 19.1 | 19.6 | 20.1 | 20.8 | 21.3 | 22.1 | 22.7 | 23.0 | 23.1 | 23.1 | 19.4 |    |