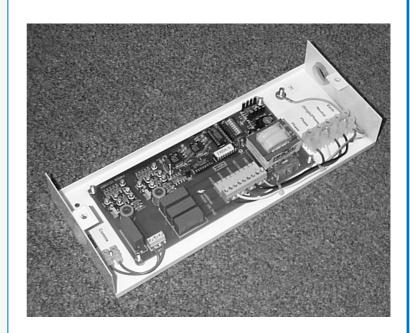

### **Connections:**

Connection to SCU: 2 way Terminal Block Mains Connections: 5-way Terminal Block (Earth, Neutral and 3 phases)

Australian conceived, designed & manufactured.

www.famco.com.au