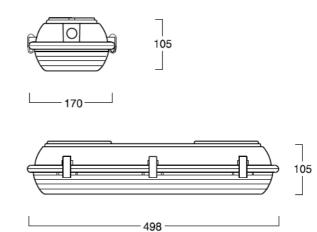

#### **Description:**

1 x 24W PL IP65 Rated Weatherproof Compact Fluorescent Non-Maintained Emergency Luminaire.

Ideal for Indoor or Outdoor Use in Adverse Conditions.

Robust High Quality Moulded Body with Clip-on Polycarbonate Lens Featuring Internal Prisms with Smooth Outer Surface.

Completely Gasketed for IP65 Weatherproof Rating.

Famco MasterMinder Computer Monitoring and Control System.

Australian conceived, designed & manufactured.

www.famco.com.au

| MAXIMUM PERMISSIBLE SPACING FOR EMERGENCY LUMINAIRES |     |     |                     |      |      |      |      |      |      |      |      |      |      |      |      |      |      |      |
|------------------------------------------------------|-----|-----|---------------------|------|------|------|------|------|------|------|------|------|------|------|------|------|------|------|
| PHOTOMETRIC                                          |     |     | MOUNTING HEIGHT - M |      |      |      |      |      |      |      |      |      |      |      |      |      |      |      |
| CLASSIFICATION                                       |     |     | 2.1                 | 2.4  | 2.7  | 3.0  | 3.3  | 3.6  | 4.0  | 4.5  | 5    | 6    | 7    | 8    | 9    | 10   | 15   | 20   |
| F9901/NS/WP                                          | C0  | D80 | 21.1                | 22.0 | 22.8 | 23.6 | 24.3 | 25.0 | 25.8 | 26.7 | 27.5 | 28.9 | 30.0 | 30.9 | 31.6 | 32.1 | 32.4 | 28.9 |
|                                                      | C90 | C80 | 12.7                | 13.5 | 14.4 | 15.1 | 15.8 | 16.5 | 17.3 | 18.3 | 19.1 | 20.7 | 22.0 | 23.0 | 23.9 | 24.7 | 26.1 | 24.0 |