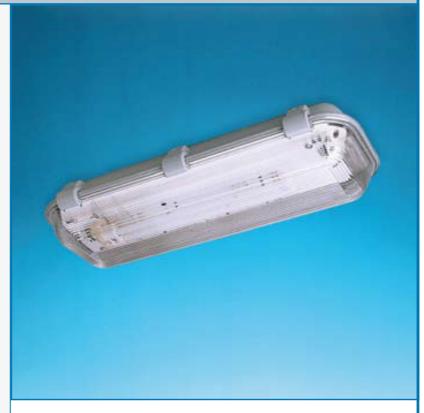

#### **Description:**

1 x 24W PL IP65 Rated Weatherproof Compact Fluorescent Non-Maintained Emergency Luminaire.

Ideal for Indoor or Outdoor Use in Adverse Conditions.

Robust High Quality Moulded Body with Clip-on Polycarbonate Lens Featuring Internal Prisms with Smooth Outer Surface.

Completely Gasketed for IP65 Weatherproof Rating.

Famco MasterMinder Computer Monitoring and Control System.

Australian conceived, designed & manufactured.

www.famco.com.au

| MAXIMUM PERMISSIBLE SPACING FOR EMERGENCY LUMINAIRES |     |     |                     |      |      |      |      |      |      |      |      |      |      |      |      |      |      |      |
|------------------------------------------------------|-----|-----|---------------------|------|------|------|------|------|------|------|------|------|------|------|------|------|------|------|
| PHOTOMETRIC                                          |     |     | MOUNTING HEIGHT - M |      |      |      |      |      |      |      |      |      |      |      |      |      |      |      |
| CLASSIFICATION                                       |     |     | 2.1                 | 2.4  | 2.7  | 3.0  | 3.3  | 3.6  | 4.0  | 4.5  | 5    | 6    | 7    | 8    | 9    | 10   | 15   | 20   |
| F9901/NS/WP                                          | C0  | D80 | 21.1                | 22.0 | 22.8 | 23.6 | 24.3 | 25.0 | 25.8 | 26.7 | 27.5 | 28.9 | 30.0 | 30.9 | 31.6 | 32.1 | 32.4 | 28.9 |
|                                                      | C90 | C80 | 12.7                | 13.5 | 14.4 | 15.1 | 15.8 | 16.5 | 17.3 | 18.3 | 19.1 | 20.7 | 22.0 | 23.0 | 23.9 | 24.7 | 26.1 | 24.0 |