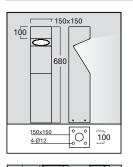

## led bollard

Famco Torquay LED IP65 bollard provides superior outdoor lighting and features sturdy construction and high corrosion resistance.

Complete with J type mounting plate for quick and easy installation.

| CONSTRUCTION    |                                                                                                                     |  |
|-----------------|---------------------------------------------------------------------------------------------------------------------|--|
| Body:           | Die-cast aluminium top and<br>extruded aluminium housing with<br>high corrosion resistance                          |  |
| Diffuser:       | Polycarbonate diffuser                                                                                              |  |
| Silicon gasket: | IP65 weatherproof rating                                                                                            |  |
| Dual Coating:   | Outdoor powder coated finish<br>with nominal thickness 60<br>micron - 500 hours salt spray test<br>endurance rating |  |