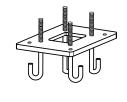

## led bollard

Famco Torquay LED IP65 bollard provides superior outdoor lighting and features sturdy construction and high corrosion resistance.

Complete with J type mounting plate for quick and easy installation.