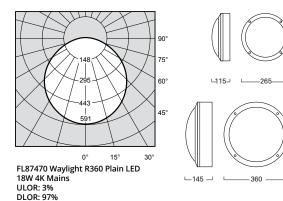

#### IK10 impact resistant

\*Ceiling mounted classification

Photometric data available at:

famco.com.au/product/plain-round-led-waylight-ip65/