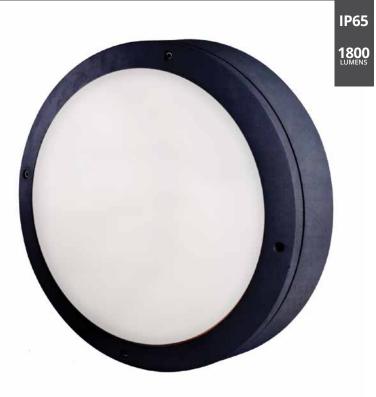

# LED WAYLIGHT Plain Round LED Waylight IP65

A robust energy saving outdoor LED luminaire designed for general security applications. Ideal for commercial exteriors and walkways, schools and stairwells.

Supplied with silicone gaskets providing IP65 protection. Ideal for indoor or outdoor use and in adverse conditions. Wall or ceiling mounted.

| FL87460 | 265mm LED 4K | 1,800lm |
|---------|--------------|---------|
| FL87470 | 360mm LED 4K | 1,800lm |