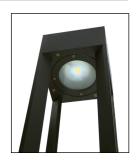

## Portarlington

Famco Portarlington LED IP65 bollard provides superior outdoor lighting and features sturdy construction and high corrosion resistance.

Complete with J type mounting plate for quick and easy installation.

## CONSTRUCTION

**Dual Coating:** 

Body: Die-cast aluminium top and extruded aluminium housing with high corrosion resistance

Diffuser:Polycarbonate diffuserSilicon gasket:IP65 weatherproof rating

Outdoor powder coated finish with nominal thickness 60 micron - 500 hours salt spray test endurance rating