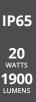

## F88012 Portarlington LED Bollard

| LED LAMP             |                       |
|----------------------|-----------------------|
| LED Power:           | CREE XPE LED 8 x 2.5W |
| Nominal Lumens:      | 1900 lumens           |
| Nominal Colour Temp: | 4000K                 |
| Rated Average Life:  | 60,000 Hours          |
| Driver:              | Tridonic Driver       |