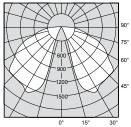

ion and high corrosion resistance.

Complete with J type mounting plate for quick and easy installation.

## F88012 Portarlington LED Bollard

| LED LAMP             |                       |
|----------------------|-----------------------|
| LED Power:           | CREE XPE LED 8 x 2.5W |
| Nominal Lumens:      | 1900 lumens           |
| Nominal Colour Temp: | 4000K                 |
| Rated Average Life:  | 60,000 Hours          |
| Driver:              | Tridonic Driver       |

## CONSTRUCTION

**Dual Coating:** 

Body: Die-cast aluminium top and extruded aluminium housing with high corrosion resistance

Diffuser:Polycarbonate diffuserSilicon gasket:IP65 weatherproof rating

Outdoor powder coated finish with nominal thickness 60 micron - 500 hours salt spray test endurance rating









Photometric data available at:

famco.com.au/product/portarlington-led-bollard