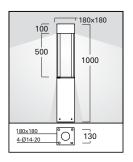

## F88012 Portarlington LED Bollard

| LED LAMP             |                       |
|----------------------|-----------------------|
| LED Power:           | CREE XPE LED 8 x 2.5W |
| Nominal Lumens:      | 1900 lumens           |
| Nominal Colour Temp: | 4000K                 |
| Rated Average Life:  | 60,000 Hours          |
| Driver:              | Tridonic Driver       |

## CONSTRUCTION

**Dual Coating:** 

Body: Die-cast aluminium top and extruded aluminium housing with high corrosion resistance

Diffuser:Polycarbonate diffuserSilicon gasket:IP65 weatherproof rating

Outdoor powder coated finish with nominal thickness 60 micron - 500 hours salt spray test endurance rating