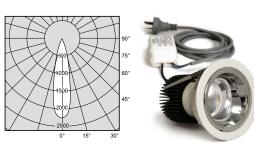

Photometric data available at:

famco.com.au/product/mini-heli-led-accent-wall-washer/

Fittings supplied with flex & Tridonic driver.