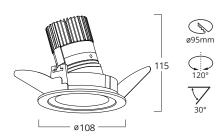

## MINI HELI LED Accent Wall Washer

Famco Mini Heli LED Accent Wall Washer provides an attractive accent lighting solution. Engineered design and heat sink efficiency ensures long life and allows for easy installation and maintenance.

## FHL601 Mini Heli Accent Wall Washer \* DALI OPTION AVAILABLE

| LED LAMP             |             |
|----------------------|-------------|
| LED Power:           | Citizen 13W |
| Nominal Lumens:      | 1100 lumens |
| Nominal Colour Temp: | 4000K       |
| Rated Average Life:  | 60000 Hours |

| CONSTRUCTION |                                       |
|--------------|---------------------------------------|
| Reflector:   | High Pure Aluminium<br>Clear Anodized |
| Outer Trim:  | Aluminium Die Cast                    |
| Heat Sink:   | Aluminium Extrusion                   |