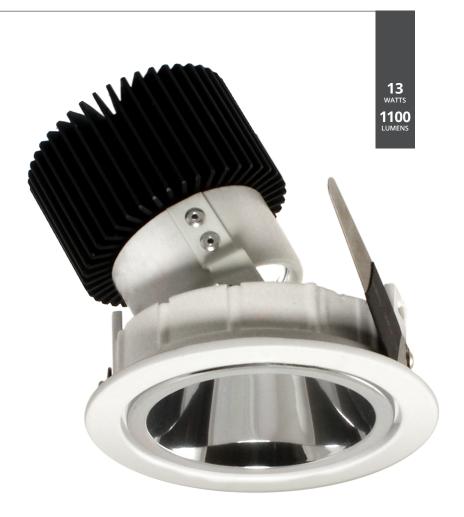

## MINI HELI LED Accent Wall Washer

Famco Mini Heli LED Accent Wall Washer provides an attractive accent lighting solution. Engineered design and heat sink efficiency ensures long life and allows for easy installation and maintenance.

## FHL601 Mini Heli Accent Wall Washer \* DALI OPTION AVAILABLE

| LED LAMP             |             |
|----------------------|-------------|
| LED Power:           | Citizen 13W |
| Nominal Lumens:      | 1100 lumens |
| Nominal Colour Temp: | 4000K       |
| Rated Average Life:  | 60000 Hours |