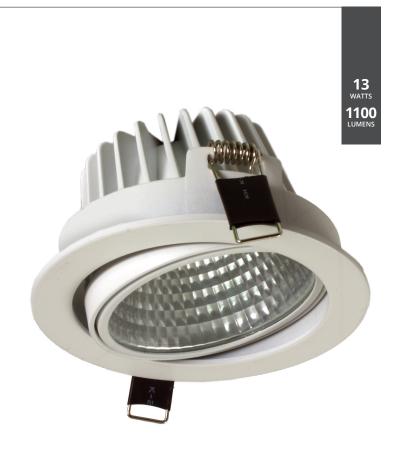

## MINI HELI LED Shallow Gimble

Famco Mini Heli Shallow Gimble Downlight with low profile provides an attractive lighting solution. Engineered design and heat sink efficiency ensures long life and allows for easy installation and maintenance.

## FHL606 Shallow Gimble Downlight \* DALI OPTION AVAILABLE

| LED LAMP             |             |
|----------------------|-------------|
| LED Power:           | Citizen 13W |
| Nominal Lumens:      | 1100 lumens |
| Nominal Colour Temp: | 4000K       |
| Rated Average Life:  | 60000 Hours |