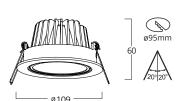

## MINI HELI LED Shallow Gimble

Famco Mini Heli Shallow Gimble Downlight with low profile provides an attractive lighting solution. Engineered design and heat sink efficiency ensures long life and allows for easy installation and maintenance.

## FHL606 Shallow Gimble Downlight \* DALI OPTION AVAILABLE

| LED LAMP             |             |
|----------------------|-------------|
| LED Power:           | Citizen 13W |
| Nominal Lumens:      | 1100 lumens |
| Nominal Colour Temp: | 4000K       |
| Rated Average Life:  | 60000 Hours |