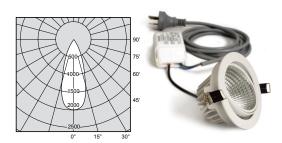

Fittings supplied with flex & Tridonic driver.

Photometric data available at:

famco.com.au/product/mini-heli-led-shallow-gimble/