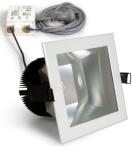

## HELI LED 28W Square Downlight

Famco Heli LED Square downlights provide superior lighting solutions. Engineered design and heat sink efficiency ensures long life and allows for easy installation and maintenance.

Fittings supplied with flex & Tridonic driver.