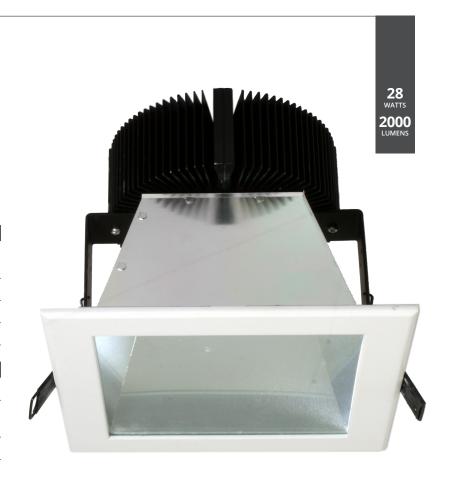

## FHL604 Heli LED Square Downlight

\* DALI OPTION AVAILABLE

| LED LAMP            |                                        |
|---------------------|----------------------------------------|
| LED Power:          | Citizen 28W<br>PrevaLED Core Z3 2000lm |
| Nominal Lumens:     | 2000 lumens                            |
| Nominal Colour Temp | 4000K                                  |
| Rated Average Life: | 60000 Hours                            |