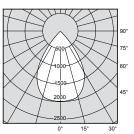

Photometric data available at:

famco.com.au/product/heli-led-28w-square-downlight/