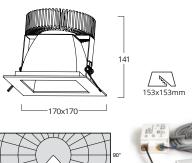

## FHL604 Heli LED Square Downlight

\* DALI OPTION AVAILABLE

| LED LAMP            |                                        |
|---------------------|----------------------------------------|
| LED Power:          | Citizen 28W<br>PrevaLED Core Z3 2000lm |
| Nominal Lumens:     | 2000 lumens                            |
| Nominal Colour Temp | 4000K                                  |
| Rated Average Life: | 60000 Hours                            |

| CONSTRUCTION |                                      |
|--------------|--------------------------------------|
| Trim:        | Aluminium Die Cast                   |
| Reflector:   | High Pure Aluminium<br>Matt Anodized |
| Heat Sink:   | Aluminium Extrusion                  |