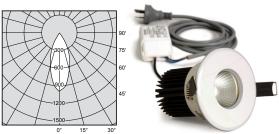

Fittings supplied with flex & Tridonic driver.

| CONSTRUCTION |                      |
|--------------|----------------------|
| Trim:        | Aluminium Die Cast   |
| Diffuser:    | Clear Tempered Glass |
| Heat Sink:   | Aluminium Extrusion  |

Photometric data available at: