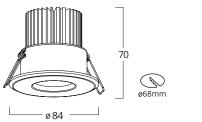

| CONSTRUCTION |                      |
|--------------|----------------------|
| Trim:        | Aluminium Die Cast   |
| Diffuser:    | Clear Tempered Glass |
| Heat Sink:   | Aluminium Extrusion  |

Photometric data available at: