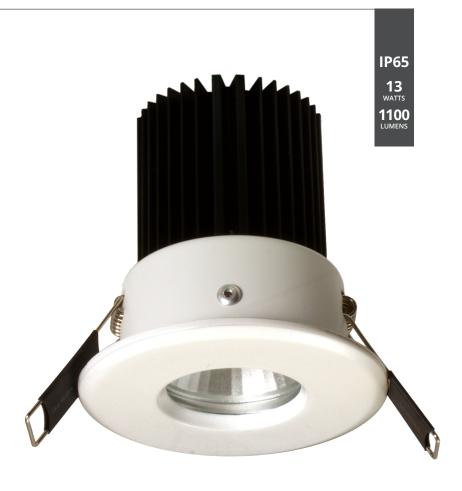

## MINI AQUA 1100 IP65 LED Downlight

Famco Mini AQUA 1100 LED IP65 downlight provides superior lighting ideal for bathrooms & kitchens. Engineered design and heat sink efficiency ensures long life and allows for easy installation and maintenance.

## FLIP03 Mini AQUA 1100 LED IP65

\* DALI OPTION AVAILABLE

| LED LAMP             |                                  |
|----------------------|----------------------------------|
| LED Power:           | Citizen 13W<br>Bridgelux Vero 10 |
| Nominal Lumens:      | 1100 lumens                      |
| Nominal Colour Temp: | 4000K                            |
| Rated Average Life:  | 60000 Hours                      |