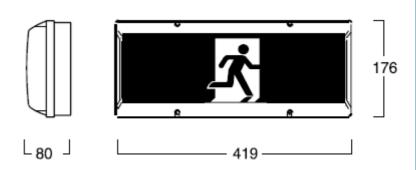

### **Description:**

1 x 10W T8 Linear Fluorescent Weatherproof Maintained Emergency Exit Luminaire.

IP65 Rated Weatherproof with Integral Gasket Seal.

Vandal Resistant Luminaire with Durable Body and Cover. Can be fitted with Vandal Resistant Screws.