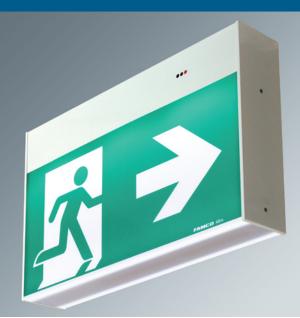

# LED Jumbo Exit

# Running Man Exit Luminaire

## **Description:**

- LED Ceiling or Surface Mounted Emergency Jumbo Exit Luminaire.
- Larger body and decal for greater viewing distances up to 32/48 metres.
- Zinc coated steel body, finished in white powder coat with acrylic diffuser.