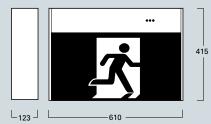

# F9927L/32 - 32m Maximum Viewing Distance F9927L/48 - 48m Maximum Viewing Distance

## **Description:**

- LED Ceiling or Surface Mounted Emergency Jumbo Exit Luminaire.
- Larger body and decal for greater viewing distances up to 32/48 metres.
- Zinc coated steel body, finished in white powder coat with acrylic diffuser.

F9927L/32

F9927L/48