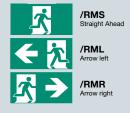

## **Available Options:**

F9927L/32/SS/\* or F9927L/48/SS/\* Single Sided F9927L/32/DS/\* or F9927L/48/SS/\* Double Sided

/WP IP65 rated weatherproof model series

\*Denotes: /RMS Running Man Exit Straight /RML Running Man Exit Arrow Left /RMR Running Man Exit Arrow Right