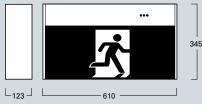

# F9927L/32 - 32m Maximum Viewing Distance F9927L/48 - 48m Maximum Viewing Distance

## **Description:**

- LED Ceiling or Surface Mounted Emergency Jumbo Exit Luminaire.
- Larger body and decal for greater viewing distances up to 32/48 metres.
- Zinc coated steel body, finished in white powder coat with acrylic diffuser.

F9927L/32

F9927L/48