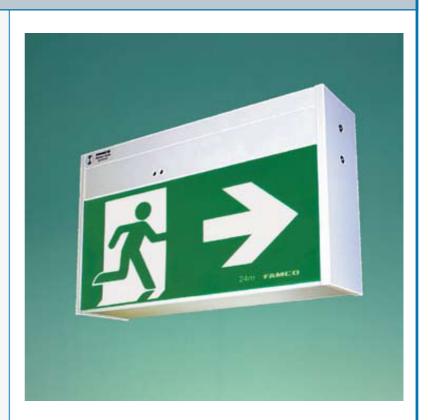

# LED Eco Exit Maintained Emergency Exit

# **Description:**

LED Wall or Ceiling Mounted Emergency Exit Luminaire.

Fast Fit Bracket & Connector for Ease of Installation.

Extruded Aluminium Body with Slim Compact Styling
High Emergency Classification.

## **Available Options:**

F9920L/SS/\* Single Sided F9920L/DS/\* Double Sided

### \* denotes:

/E 'EXIT' with Peel Off Arrows /RMS Running Man Exit Straight /RML Running Man Exit Arrow Left /RMR Running Man Exit Arrow Right

Australian conceived, designed & manufactured.