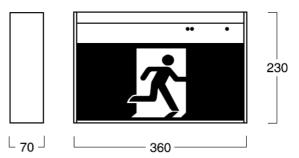

# **Description:**

LED Wall or Ceiling Mounted Emergency Exit Luminaire.

Fast Fit Bracket & Connector for Ease of Installation.

Extruded Aluminium Body with Slim Compact Styling
High Emergency Classification.

## **Available Options:**

F9920L/SS/\* Single Sided F9920L/DS/\* Double Sided

### \* denotes:

/E 'EXIT' with Peel Off Arrows /RMS Running Man Exit Straight /RML Running Man Exit Arrow Left /RMR Running Man Exit Arrow Right

Australian conceived, designed & manufactured.