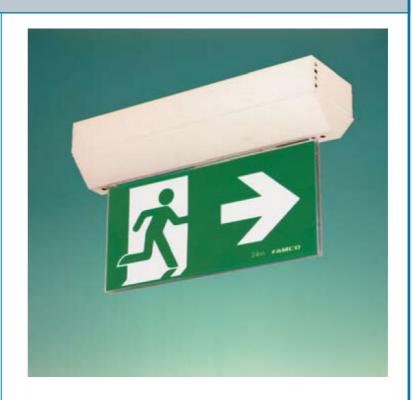

# Mirage Exit LED Surface Mounted Luminaire

F9917L/SM

# **Description:**

LED Ceiling Surface Mounted Maintained Emergency Exit Luminaire.

Edge-Lit Solid Acrylic Diffuser with Recessed Metal Body

## **Available Options:**

F9917L/SM/SS/\* Single Sided F9917L/SM/DS/\* Double Sided

## \* denotes:

/RMS Running Man Exit Straight
/RML Running Man Exit Arrow Left
/RMR Running Man Exit Arrow Right

Australian conceived, designed & manufactured.

www.famco.com.au

| MAXIMUM PERMISSIBLE SPACING FOR EMERGENCY LUMINAIRES |     |       |                     |     |     |     |     |     |     |     |   |   |   |   |   |    |    |    |
|------------------------------------------------------|-----|-------|---------------------|-----|-----|-----|-----|-----|-----|-----|---|---|---|---|---|----|----|----|
| PHOTOMETRIC<br>CLASSIFICATION                        |     |       | MOUNTING HEIGHT - M |     |     |     |     |     |     |     |   |   |   |   |   |    |    |    |
|                                                      |     |       | 2.1                 | 2.4 | 2.7 | 3.0 | 3.3 | 3.6 | 4.0 | 4.5 | 5 | 6 | 7 | 8 | 9 | 10 | 15 | 20 |
| F9917L/SS                                            | C0  | E1.25 | 4.2                 | 4.2 | 4.0 | 3.6 | 4.0 | 3.0 |     |     |   |   |   |   |   |    |    |    |
|                                                      | C90 | C1.25 | 3.2                 | 3.1 | 2.8 | 2.4 | 1.7 |     |     |     |   |   |   |   |   |    |    |    |
| F9917L/DS                                            | C0  | E1.6  | 4.8                 | 4.8 | 4.8 | 4.4 | 4.0 | 4.2 | 3.8 |     |   |   |   |   |   |    |    |    |
|                                                      | C90 | E1.25 | 4.2                 | 4.2 | 4.0 | 3.6 | 4.0 | 3.0 |     |     |   |   |   |   |   |    |    |    |