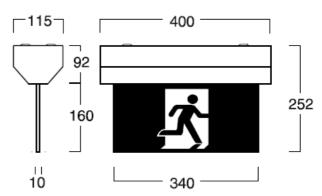

# Mirage Exit LED Surface Mounted Luminaire

F9917L/SM

# **Description:**

LED Ceiling Surface Mounted Maintained Emergency Exit Luminaire.

Edge-Lit Solid Acrylic Diffuser with Recessed Metal Body