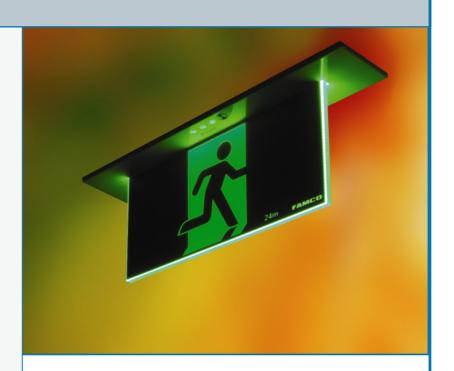

# Mirage Theatre Exit LED Ceiling Recessed Luminaire

## **Description:**

LED Ceiling Recessed Maintained Emergency Exit Luminaire.

"White-On-Black" Diffuser Illuminated by Green LEDs to Produce a "Green-On-Back" Illuminated Theatre Sign Edge-Lit Solid Acrylic Diffuser with Recessed Metal Body

# **Available Options:**

F9917L/SS/\* Single Sided F9917L/DS/\* Double Sided

#### \* denotes:

/RMS Running Man Exit Straight
/RML Running Man Exit Arrow Left
/RMR Running Man Exit Arrow Right

Australian conceived, designed & manufactured.