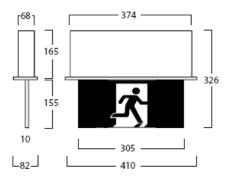

## **Description:**

LED Ceiling Recessed Maintained Emergency Exit Luminaire.

"White-On-Black" Diffuser Illuminated by Green LEDs to Produce a "Green-On-Back" Illuminated Theatre Sign Edge-Lit Solid Acrylic Diffuser with Recessed Metal Body