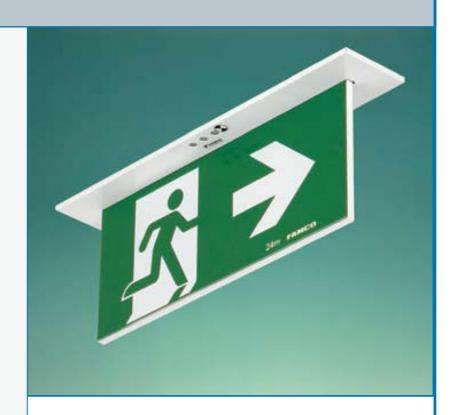

# Mirage Exit LED Ceiling Recessed Luminaire

F9917L

# **Description:**

LED Ceiling Recessed Maintained Emergency Exit Luminaire.

Edge-Lit Solid Acrylic Diffuser with Recessed Metal Body

## **Available Options:**

F9917L/SS/\* Single Sided F9917L/DS/\* Double Sided

### \* denotes:

/RMS Running Man Exit Straight
/RML Running Man Exit Arrow Left
/RMR Running Man Exit Arrow Right

Australian conceived, designed & manufactured.

www.famco.com.au

|                | MAXIMUM PERMISSIBLE SPACING FOR EMERGENCY LUMINAIRES |       |                     |     |     |     |     |     |     |   |   |   |   |   |    |    |    |  |
|----------------|------------------------------------------------------|-------|---------------------|-----|-----|-----|-----|-----|-----|---|---|---|---|---|----|----|----|--|
| PHOTOMETRIC    |                                                      |       | MOUNTING HEIGHT - M |     |     |     |     |     |     |   |   |   |   |   |    |    |    |  |
| CLASSIFICATION |                                                      | 2.1   | 2.4                 | 2.7 | 3.0 | 3.3 | 3.6 | 4.0 | 4.5 | 5 | 6 | 7 | 8 | 9 | 10 | 15 | 20 |  |
| F9917L/SS      | C0                                                   | E1.25 | 4.2                 | 4.2 | 4.0 | 3.6 | 4.0 | 3.0 |     |   |   |   |   |   |    |    |    |  |
|                | C90                                                  | C1.25 | 3.2                 | 3.1 | 2.8 | 2.4 | 1.7 |     |     |   |   |   |   |   |    |    |    |  |
| F9917L/DS      | C0                                                   | E1.6  | 4.8                 | 4.8 | 4.8 | 4.4 | 4.0 | 4.2 | 3.8 |   |   |   |   |   |    |    |    |  |
|                | C90                                                  | E1.25 | 4.2                 | 4.2 | 4.0 | 3.6 | 4.0 | 3.0 |     |   |   |   |   |   |    |    |    |  |