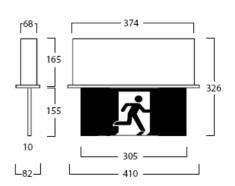

# Mirage Exit LED Ceiling Recessed Luminaire

F9917L

# **Description:**

LED Ceiling Recessed Maintained Emergency Exit Luminaire.

Edge-Lit Solid Acrylic Diffuser with Recessed Metal Body