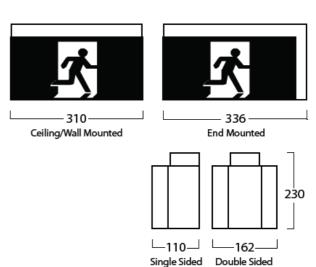

## **Description:**

LED Wall or Ceiling Mounted Emergency Exit Luminaire with Running Man Pictogram.

Steel Body in White Enamel with High Impact Acrylic Opal Diffuser with Concealed Fixing.

Also available in Pendant, Wall Recessed or End Mounted versions.

### **Available Options:**

F9914L/SM/\* Single Sided F9914L/DS2/\* Double Sided