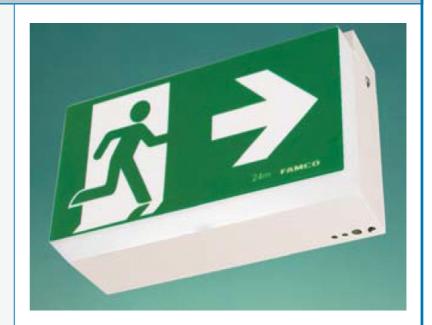

# LED Classic Exit Running Man Exit Luminaire

## **Description:**

LED Wall or Ceiling Mounted Emergency Exit Luminaire with Running Man Pictogram.

Steel Body in White Enamel with High Impact Acrylic Opal Diffuser with Concealed Fixing.

Also available in Pendant, Wall Recessed or End Mounted versions.

### **Available Options:**

F9914L/SM/\* Single Sided F9914L/DS2/\* Double Sided

### \* denotes:

/RMS Running Man Exit Straight
/RML Running Man Exit Arrow Left
/RMR Running Man Exit Arrow Right

Australian conceived, designed & manufactured.