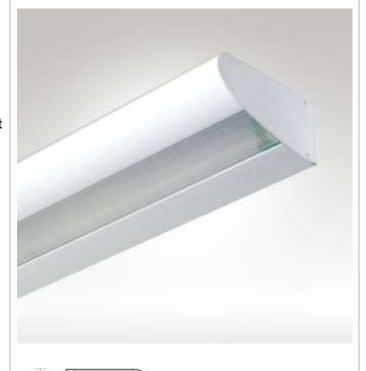

## Wing Overbed Light 1x36W T8 up + 1x36W PL down

Catalogue No: F9844

## **Description:**

1x36W T8 up + 1x36W PL down Linear Fluorescent / LED luminaires. Wall mounted linear fluorescent overbed light with uplight and downlight components. Ideal for hospital ward applications.

## **Available Options:**

- /CYAN 18w/37w T8 Hospital Lamps for Cyanosis Observation (Ra = 92, COI<1.5)</li>
- /LEDW White LED for patient observation, reading of thermometer, medication labels, without disturbing patient.
- /LEDG Green LED night light
- /S Multiple circuiting to allow separate switching of uplight, downlight, LED reading and LED night light (nominate lamps of LEDs to be separately switched).