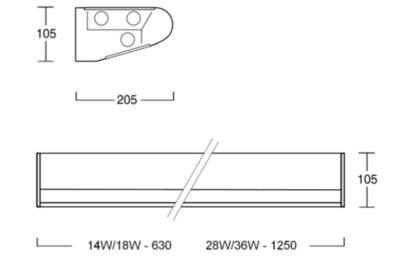

# **Description:**

Wall Mounted Linear Fluorescent Overbed Light with Uplight and Downlight Components.

2 x 18W T8 Up Light with 1 x 18W T8 Down Light Components.

Ideal for Hospital Ward Applications.