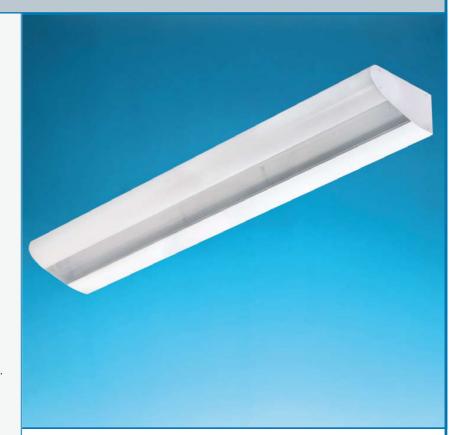

# Wing Overbed Light 18W T8 Linear Fluorescent

# **Description:**

Wall Mounted Linear Fluorescent Overbed Light with Uplight and Downlight Components.

2 x 18W T8 Up Light with 1 x 18W T8 Down Light Components.

Ideal for Hospital Ward Applications.