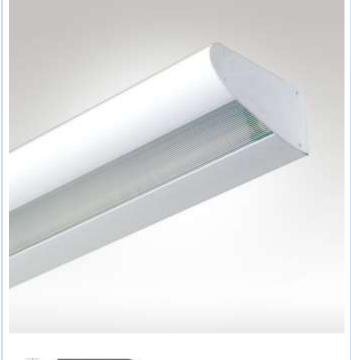

## Wing Overbed Light 2x14W T5 up + 1x14W T5 down

Catalogue No: F98431

## **Description:**

2x14W T5 up + 1x14W T5 down Linear Fluorescent / LED luminaires. Wall mounted linear fluorescent overbed light with uplight and downlight components. Ideal for hospital ward applications.