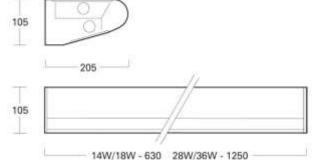

## Wing Overbed Light 2x14W T5 up + 1x14W T5 down

Catalogue No: F98431

## **Description:**

2x14W T5 up + 1x14W T5 down Linear Fluorescent / LED luminaires. Wall mounted linear fluorescent overbed light with uplight and downlight components. Ideal for hospital ward applications.