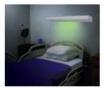

## **Available Options:**

- /CYAN 18w/37w T8 Hospital Lamps for Cyanosis Observation (Ra = 92, COI<1.5)</li>
- /LEDW White LED for patient observation, reading of thermometer, medication labels, without disturbing patient.
- /LEDG Green LED night light
- /S Multiple circuiting to allow separate switching of uplight, downlight, LED reading and LED night light (nominate lamps of LEDs to be separately switched).

Uplight & Downlight

LED night light

LED reading

**FAMCO LIGHTING PTY LTD** 

© 2008 Famco Lighting Ptv Ltd All rights reserved.

153-157 Cuba Street, Palmerston North, 4410, New Zealand

T: (06) 353 8124 F: (06) 353 8129 E: info@famco.com.au