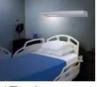

## Wing Overbed Light 2x14W T5 up + 1x14W T5 down

Catalogue No: F98431

## **Description:**

2x14W T5 up + 1x14W T5 down Linear Fluorescent / LED luminaires. Wall mounted linear fluorescent overbed light with uplight and downlight components. Ideal for hospital ward applications.