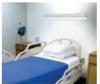

## **Description:**

2x14W T5 up + 1x14W T5 down Linear Fluorescent / LED luminaires. Wall mounted linear fluorescent overbed light with uplight and downlight components. Ideal for hospital ward applications.

Uplight & Downlight

LED night light

LED reading

**FAMCO LIGHTING PTY LTD** 

© 2008 Famco Lighting Ptv Ltd All rights reserved.

153-157 Cuba Street, Palmerston North, 4410, New Zealand

T: (06) 353 8124 F: (06) 353 8129 E: info@famco.com.au