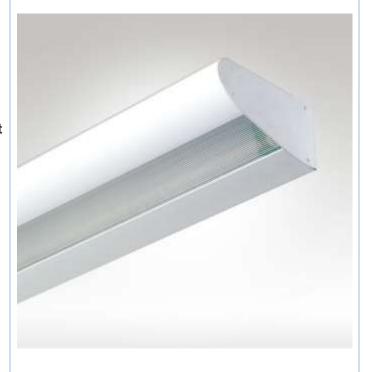

## Wing Overbed Light 2x36W T8 up + 1x36W T8 down

Catalogue No: F9842

## **Description:**

2x36W T8 up + 2x36W T8 down Linear Fluorescent / LED luminaires. Wall mounted linear fluorescent overbed light with uplight and downlight components. Ideal for hospital ward applications.