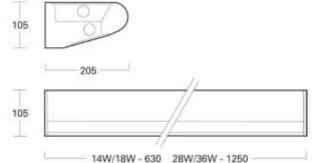

## Wing Overbed Light 2x36W T8 up + 1x36W T8 down

Catalogue No: F9842

## **Description:**

2x36W T8 up + 2x36W T8 down Linear Fluorescent / LED luminaires. Wall mounted linear fluorescent overbed light with uplight and downlight components. Ideal for hospital ward applications.