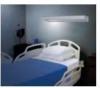

## Wing Overbed Light 2x36W T8 up + 1x36W T8 down

Catalogue No: F9842

## **Description:**

2x36W T8 up + 2x36W T8 down Linear Fluorescent / LED luminaires. Wall mounted linear fluorescent overbed light with uplight and downlight components. Ideal for hospital ward applications.

Uplight & Downlight

LED night light

LED reading

**FAMCO LIGHTING PTY LTD** 

153-157 Cuba Street, Palmerston North, 4410, New Zealand

T: (06) 353 8124 F: (06) 353 8129 E: info@famco.com.au © 2008 Famco Lighting Pty Ltd All rights reserved.