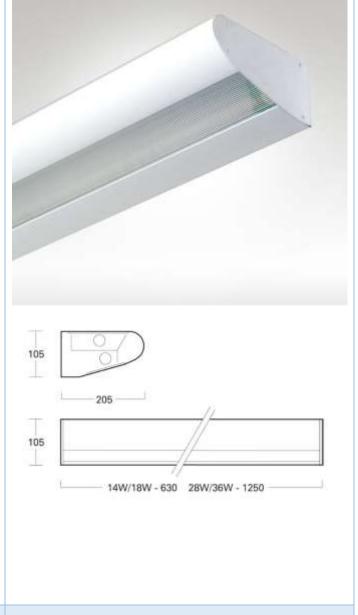

## Wing Overbed Light 2x28W T5 up + 1x28W T5 down

## **Description:**

2x28W T5 up + 1x28W T5 down Linear Fluorescent / LED luminaires. Wall mounted linear fluorescent overbed light with uplight and downlight components. Ideal for hospital ward applications.

## **Available Options:**

- /CYAN 18w/37w T8 Hospital Lamps for Cyanosis Observation (Ra = 92, COI<1.5)</li>
- /LEDW White LED for patient observation, reading of thermometer, medication labels, without disturbing patient.
- /LEDG Green LED night light
- /S Multiple circuiting to allow separate switching of uplight, downlight, LED reading and LED night light (nominate lamps of LEDs to be separately switched).