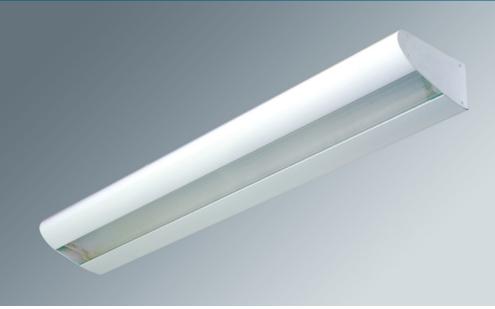

## Wing Overbed Light

Linear Fluorescent / LED

## **Catalogue No:**

F9842/136 - 1x36w T8 up + 1x36w T8 down F98428/128 - 1x28w T5 up + 1x28w T5 down F9843/118 - 1x18w T8 up + 1x18w T8 down F98414 - 1x14w T5 up + 1x14w T5 down

Wall mounted linear fluorescent overbed light with uplight and downlight components. Ideal for hospital ward applications.