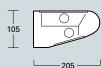

## **Catalogue No:**

F9842/136 - 1x36w T8 up + 1x36w T8 down F98428/128 - 1x28w T5 up + 1x28w T5 down F9843/118 - 1x18w T8 up + 1x18w T8 down F98414 - 1x14w T5 up + 1x14w T5 down

Wall mounted linear fluorescent overbed light with uplight and downlight components. Ideal for hospital ward applications.

Uplight & Downlight

LED night light

LED reading