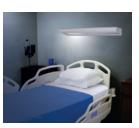

## Wing Overbed Light

Linear Fluorescent / LED

## **Catalogue No:**

F9842/136 - 1x36w T8 up + 1x36w T8 down F98428/128 - 1x28w T5 up + 1x28w T5 down F9843/118 - 1x18w T8 up + 1x18w T8 down F98414 - 1x14w T5 up + 1x14w T5 down

Wall mounted linear fluorescent overbed light with uplight and downlight components. Ideal for hospital ward applications.