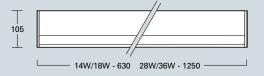

## **Catalogue No:**

F9842/136 - 1x36w T8 up + 1x36w T8 down F98428/128 - 1x28w T5 up + 1x28w T5 down F9843/118 - 1x18w T8 up + 1x18w T8 down F98414 - 1x14w T5 up + 1x14w T5 down

Wall mounted linear fluorescent overbed light with uplight and downlight components. Ideal for hospital ward applications.

Uplight & Downlight

LED night light

LED reading