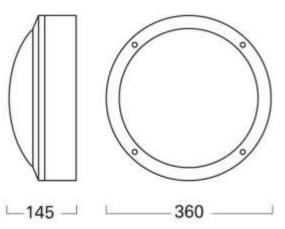

## Plain Round IP65 1 x 26W PLC (large)

Catalogue No: F87475

## **Description:**

Plain IP65 1 x 26W PLC Bulkhead Luminaire

Attractive, robust die cast aluminium body powder coat enamelled with vandal resistant polycarbonate diffuser. Supplied with silicone gaskets providing IP65 protection. Ideal for indoor or outdoor use and in adverse conditions.

- IP65 Rated Weatherproof.
- Aluminium Metal Frame.
- Vandal-Proof Polycarbonate Outer Shell.