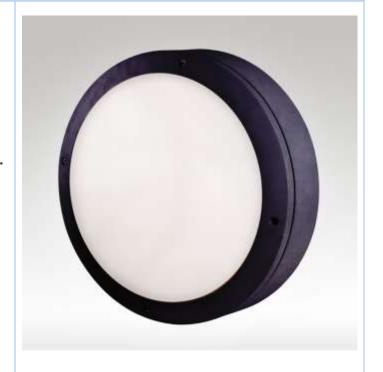

## Plain Round IP65 1 x 26W PLC (large)

Catalogue No: F87475

## **Description:**

Plain IP65 1 x 26W PLC Bulkhead Luminaire

Attractive, robust die cast aluminium body powder coat enamelled with vandal resistant polycarbonate diffuser. Supplied with silicone gaskets providing IP65 protection. Ideal for indoor or outdoor use and in adverse conditions.

- IP65 Rated Weatherproof.
- Aluminium Metal Frame.
- Vandal-Proof Polycarbonate Outer Shell.