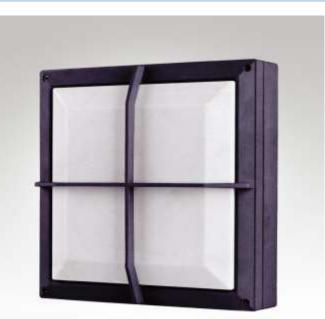

## Plusguard Square IP65 1 x 26W PLC (small)

## **Description:**

Plusguard Square IP65 1 x 26W PLC Bulkhead Luminaire

Attractive, robust die cast aluminium body powder coat enamelled with vandal resistant polycarbonate diffuser. Supplied with silicone gaskets providing IP65 protection. Ideal for indoor or outdoor use and in adverse conditions.

- IP65 Rated Weatherproof.
- Aluminium Metal Frame.
- Vandal-Proof Polycarbonate Outer Shell.

FAMCO

LUMINAIRE DESIGNERS, MANUFACTURERS & SUPPLIERS

-85 -

\_\_\_\_270\_\_\_\_\_