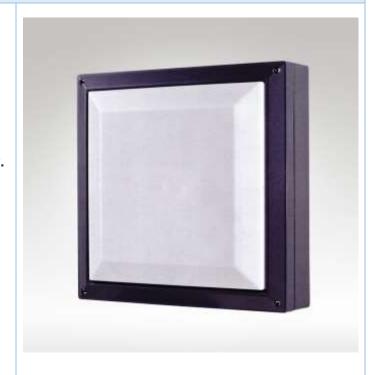

## Plain Square IP65 1 x 26W PLC (large)

Catalogue No: F70323

## **Description:**

Plain Square IP65 1 x 26W PLC Bulkhead Luminaire

Attractive, robust die cast aluminium body powder coat enamelled with vandal resistant polycarbonate diffuser. Supplied with silicone gaskets providing IP65 protection. Ideal for indoor or outdoor use and in adverse conditions.

- IP65 Rated Weatherproof.
- Aluminium Metal Frame.
- Vandal-Proof Polycarbonate Outer Shell.

**FAMCO LIGHTING PTY LTD** 

© 2008 Famco Lighting Pty Ltd All rights reserved.

153-157 Cuba Street, Palmerston North, 4410, New Zealand