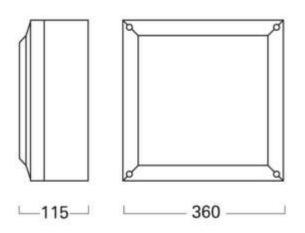

## Plain Square IP65 1 x 26W PLC (large)

Catalogue No: F70323

## **Description:**

Plain Square IP65 1 x 26W PLC Bulkhead Luminaire

Attractive, robust die cast aluminium body powder coat enamelled with vandal resistant polycarbonate diffuser. Supplied with silicone gaskets providing IP65 protection. Ideal for indoor or outdoor use and in adverse conditions.

- IP65 Rated Weatherproof.
- Aluminium Metal Frame.
- Vandal-Proof Polycarbonate Outer Shell.

**FAMCO LIGHTING PTY LTD** 

© 2008 Famco Lighting Pty Ltd All rights reserved.

153-157 Cuba Street, Palmerston North, 4410, New Zealand