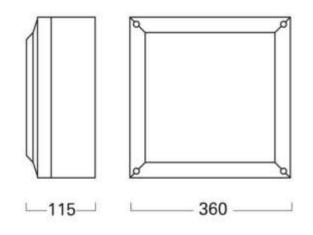

## Plain Square IP65 2 x 18W PLC (large)

## **Description:**

Plain Square IP65 2 x 18W PLC Bulkhead Luminaire

Attractive, robust die cast aluminium body powder coat enamelled with vandal resistant polycarbonate diffuser. Supplied with silicone gaskets providing IP65 protection. Ideal for indoor or outdoor use and in adverse conditions.