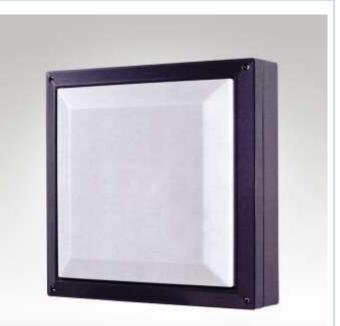

## Plain Square IP65 2 x 18W PLC (large)

## **Description:**

Plain Square IP65 2 x 18W PLC Bulkhead Luminaire

Attractive, robust die cast aluminium body powder coat enamelled with vandal resistant polycarbonate diffuser. Supplied with silicone gaskets providing IP65 protection. Ideal for indoor or outdoor use and in adverse conditions.

- IP65 Rated Weatherproof.
- Aluminium Metal Frame.
- Vandal-Proof Polycarbonate Outer Shell.