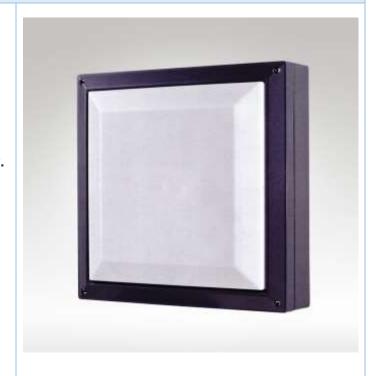

## Plain Square IP65 1 x 26W PLC (small)

Catalogue No: F70242

## **Description:**

Plain Square IP65 1 x 26W PLC Bulkhead Luminaire

Attractive, robust die cast aluminium body powder coat enamelled with vandal resistant polycarbonate diffuser. Supplied with silicone gaskets providing IP65 protection. Ideal for indoor or outdoor use and in adverse conditions.

- IP65 Rated Weatherproof.
- Aluminium Metal Frame.
- Vandal-Proof Polycarbonate Outer Shell.

| FAMCO LIGHTING PTY LTD | <b>FAMCO</b> | LIGHTING | <b>PTY LTD</b> |
|------------------------|--------------|----------|----------------|
|------------------------|--------------|----------|----------------|