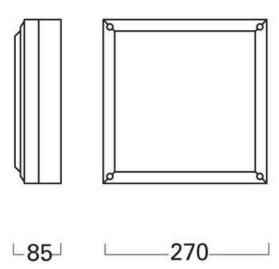

## Plain Square IP65 1 x 26W PLC (small)

Catalogue No: F70242

## **Description:**

Plain Square IP65 1 x 26W PLC Bulkhead Luminaire

Attractive, robust die cast aluminium body powder coat enamelled with vandal resistant polycarbonate diffuser. Supplied with silicone gaskets providing IP65 protection. Ideal for indoor or outdoor use and in adverse conditions.

- IP65 Rated Weatherproof.
- Aluminium Metal Frame.
- Vandal-Proof Polycarbonate Outer Shell.

| FAMCO LIGHTING PTY LTD | <b>FAMCO</b> | LIGHTING | <b>PTY LTD</b> |
|------------------------|--------------|----------|----------------|
|------------------------|--------------|----------|----------------|