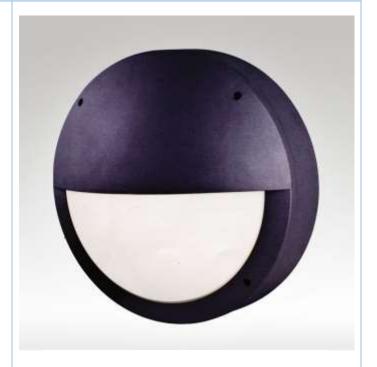

## Eyelid IP65

1 x 35W MH Bulkhead (Large)

Catalogue No: F70161

## **Description:**

Eyelid IP65 1 x 35W MH Large Bulkhead Luminaire

Attractive, robust die cast aluminium body powder coat enamelled with vandal resistant polycarbonate diffuser. Supplied with silicone gaskets providing IP65 protection. Ideal for indoor or outdoor use and in adverse conditions.

- IP65 Rated Weatherproof.
- Aluminium Metal Frame.
- Vandal-Proof Polycarbonate Outer Shell.

**FAMCO LIGHTING PTY LTD** 

© 2008 Famco Lighting Pty Ltd All rights reserved.

153-157 Cuba Street, Palmerston North, 4410, New Zealand T: (06) 353 8124 F: (06) 353 8129 E: info@famco.co.nz