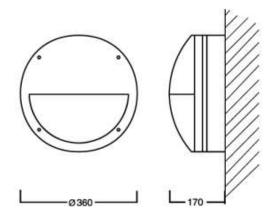

## Eyelid IP65

1 x 35W MH Bulkhead (Large)

Catalogue No: F70161

## **Description:**

Eyelid IP65 1 x 35W MH Large Bulkhead Luminaire

Attractive, robust die cast aluminium body powder coat enamelled with vandal resistant polycarbonate diffuser. Supplied with silicone gaskets providing IP65 protection. Ideal for indoor or outdoor use and in adverse conditions.