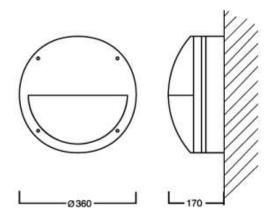

## Eyelid IP65 1 x 26W PLC Bulkhead (Large)

## **Description:**

Eyelid IP65 1 x 26W PLC Large Bulkhead Luminaire

Attractive, robust die cast aluminium body powder coat enamelled with vandal resistant polycarbonate diffuser. Supplied with silicone gaskets providing IP65 protection. Ideal for indoor or outdoor use and in adverse conditions.

- IP65 Rated Weatherproof.
- Aluminium Metal Frame.
- Vandal-Proof Polycarbonate Outer Shell.

AMCO

LUMINAIRE DESIGNERS, MANUFACTURERS & SUPPLIERS