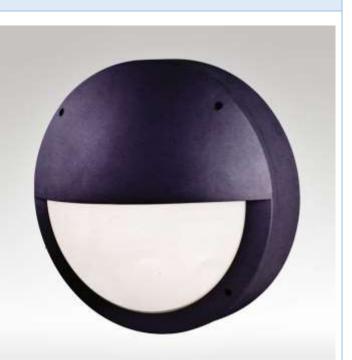

## Eyelid IP65 1 x 26W PLC Bulkhead (Large)

## **Description:**

Eyelid IP65 1 x 26W PLC Large Bulkhead Luminaire

Attractive, robust die cast aluminium body powder coat enamelled with vandal resistant polycarbonate diffuser. Supplied with silicone gaskets providing IP65 protection. Ideal for indoor or outdoor use and in adverse conditions.

- IP65 Rated Weatherproof.
- Aluminium Metal Frame.
- Vandal-Proof Polycarbonate Outer Shell.

AMCO

LUMINAIRE DESIGNERS, MANUFACTURERS & SUPPLIERS