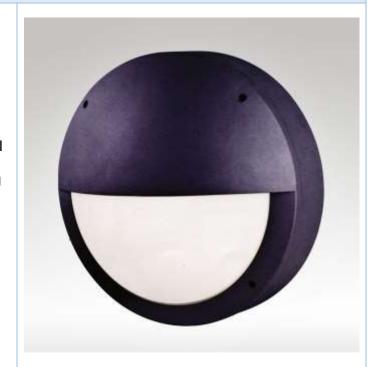

## **Description:**

Eyelid IP65 1 x 26W PLC Bulkhead Luminaire

Attractive, robust die cast aluminium body powder coat enamelled with vandal resistant polycarbonate diffuser. Supplied with silicone gaskets providing IP65 protection. Ideal for indoor or outdoor use and in adverse conditions.

- IP65 Rated Weatherproof.
- Aluminium Metal Frame.
- Vandal-Proof Polycarbonate Outer Shell.

**FAMCO LIGHTING PTY LTD** 

© 2008 Famco Lighting Pty Ltd All rights reserved.

153-157 Cuba Street, Palmerston North, 4410, New Zealand T: (06) 353 8124 F: (06) 353 8129 E: info@famco.co.nz