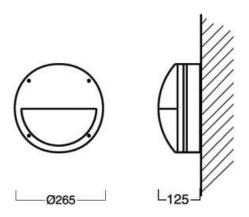

## **Description:**

Eyelid IP65 1 x 26W PLC Bulkhead Luminaire

Attractive, robust die cast aluminium body powder coat enamelled with vandal resistant polycarbonate diffuser. Supplied with silicone gaskets providing IP65 protection. Ideal for indoor or outdoor use and in adverse conditions.

- IP65 Rated Weatherproof.
- Aluminium Metal Frame.
- Vandal-Proof Polycarbonate Outer Shell.

**FAMCO LIGHTING PTY LTD** 

© 2008 Famco Lighting Pty Ltd All rights reserved.

153-157 Cuba Street, Palmerston North, 4410, New Zealand T: (06) 353 8124 F: (06) 353 8129 E: info@famco.co.nz