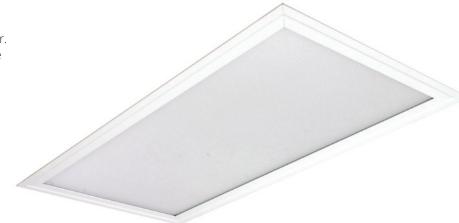

# LED PANEL

The Famco Ultra Edge LED Panel provides superior lighting at a low cost. Featuring ultra slim 10mm profile and microprismatic diffuser. Available as T-bar, plaster recessed or surface mounted fitting.

### FEATURES

10mm ultra slim depth

L70 @ 50,000 hours

4000K colour temperature

Microprismatic diffuser

CRI > 80

UGR < 19

Up to 3700 lumen output