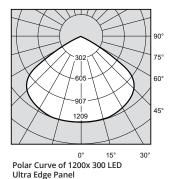

### FEATURES

10mm ultra slim depth

L70 @ 50,000 hours

4000K colour temperature

Microprismatic diffuser

CRI > 80

UGR < 19

Up to 3700 lumen output